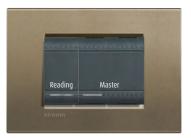

#### "DO NOT DISTURB - MAKE UP ROOM" INDICATOR, DOOR BELL AND BADGE READER

DIGITAL THERMOSTAT

#### THE RIGHT ATMOSPHERE, IN ONE MOVE

Thanks to the new MYHOME devices installed at the side of the bed is possible to recreate the desired atmosphere, adjusting lights, temperature, curtains.