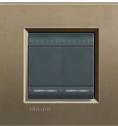

OUTSIDE THE ROOM: "DO NOT DISTURB - MAKE UP ROOM" INDICATOR, DOOR BELL

INSIDE THE ROOM: SUPPLY BADGE POCKET, "DO NOT DISTURB - MAKE UP ROOM" SELECTOR

#### "DO NOT DISTURB - MAKE UP ROOM" INDICATOR, DOOR BELL AND BADGE READER

DIGITAL THERMOSTAT