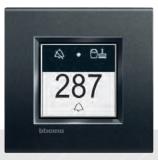

# Inside the room

DND AND MUR CONTROL DND (do not disturb) MUR (make up the room)

KEY CARD SWITCH with possibility of RFID technology recognition, for the activation of the functions inside the room

**DIGITAL THERMOSTAT** to set and adjust the temperature inside the room.

8 KEY CONTROL to recall the scenarios (lighting, automation, climate, ...) inside the room.