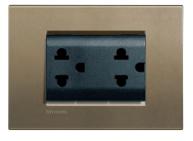

#### A SOCKET FOR ANY STANDARD

Multistandard sockets guarantee peace of mind to customers of any nationality. The extensive modularity allows for different combinations: full customization of size and color.