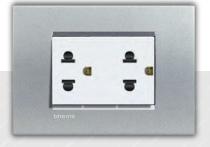

#### IMMEDIATELY AT EASE

The presence of a badge holder socket invites the guest to immediately interact with the room.

INTERNATIONAL SOCKET

TV/SAT/RJ45

#### A SOCKET FOR ANY STANDARD

Multistandard sockets guarantee peace of mind to customers of any nationality. The extensive modularity allows for different combinations: full customization of size and color.