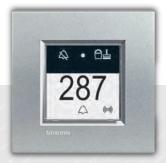

OUTSIDE THE ROOM: "DO NOT DISTURB - MAKE UP ROOM" INDICATOR, DOOR BELL

INSIDE THE ROOM: SUPPLY BADGE POCKET, "DO NOT DISTURB - MAKE UP ROOM" SELECTOR

#### "DO NOT DISTURB - MAKE UP ROOM" INDICATOR, DOOR BELL AND BADGE READER

DIGITAL THERMOSTAT

# In the corridor - outside the door

KEYCARD READER RFID technology, with DND (do not disturb) & MUR (make up the room) notifications, and bell pushbutton

**KEYCARD** RFID technology, credit card format, for access to the rooms

DND - MUR NOTIFICATIONS DND (do not disturb), MUR (make up the room) and bell pushbutton