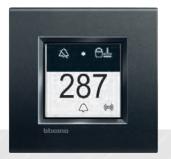

# Inside the room

DND AND MUR CONTROL DND (do not disturb) MUR (make up the room)

KEY CARD SWITCH with possibility of RFID technology recognition, for the activation of the functions inside the room

**DIGITAL THERMOSTAT** to set and adjust the temperature inside the room.

8 KEY CONTROL to recall the scenarios (lighting, automation, climate, ...) inside the room.