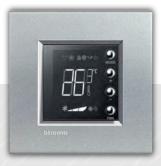

18.0°C 23.7°C 13:38 Ven 07 Gen bticing OK

ELECTRONIC AND DIGITAL THERMOSTAT

NEW BUS-SCS THERMOSTAT

#### THE RIGHT TEMPERATURE AT ANY TIME

Electronic and timer thermostats, now paired with a brand new product specifically designed for hotel rooms, managing both room temperature and fan speed.

SHAVER SOCKET

# Inside the room

DND AND MUR CONTROL DND (do not disturb) MUR (make up the room)

KEY CARD SWITCH with possibility of RFID technology recognition, for the activation of the functions inside the room

**DIGITAL THERMOSTAT** to set and adjust the temperature inside the room.