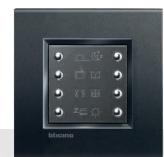

#### EXTRA ATTENTION TO SAFETY

Step marker lamps for the night, emergency lights, alarm pull cords and protected razor sockets to ensure maximum safety at all times.

8 KEYS CONTROL (CUSTOMIZABLE)

8 KEY CONTROL to recall the scenarios (lighting, automation, climate, ...) inside the room.