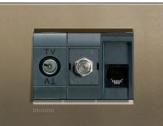

#### IMMEDIATELY AT EASE

The presence of a badge holder socket invites the guest to immediately interact with the room.

INTERNATIONAL SOCKET

TV/SAT/RJ45