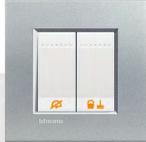

# In the corridor - outside the door

KEYCARD READER RFID technology, with DND (do not disturb) & MUR (make up the room) notifications, and bell pushbutton

**KEYCARD** RFID technology, credit card format, for access to the rooms

DND - MUR NOTIFICATIONS DND (do not disturb), MUR (make up the room) and bell pushbutton