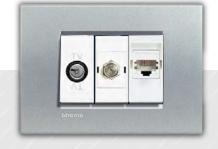

#### IMMEDIATELY AT EASE

The presence of a badge holder socket invites the guest to immediately interact with the room.

INTERNATIONAL SOCKET

TV/SAT/RJ45

#### A SOCKET FOR ANY STANDARD

Multistandard sockets guarantee peace of mind to customers of any nationality. The extensive modularity allows for different combinations: full customization of size and color.