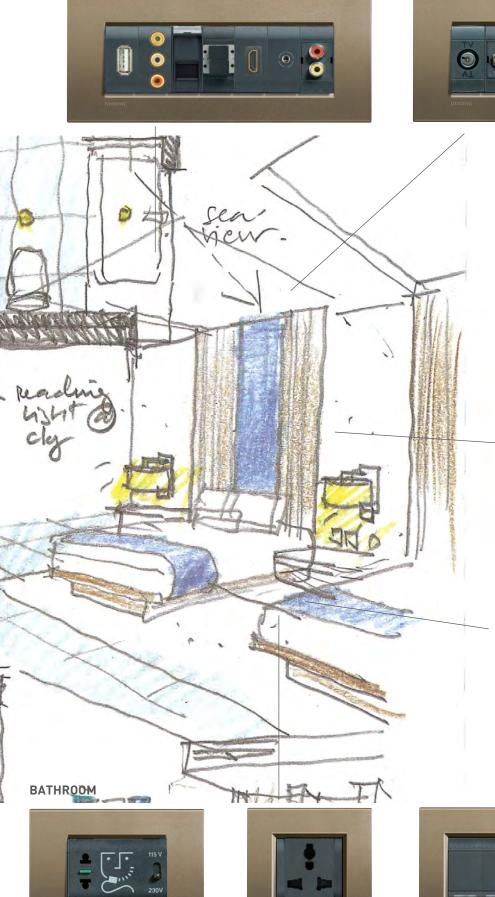

#### IMMEDIATELY AT EASE

The presence of a badge holder socket invites the guest to immediately interact with the room.

INTERNATIONAL SOCKET

TV/SAT/RJ45

#### A SOCKET FOR ANY STANDARD

Multistandard sockets guarantee peace of mind to customers of any nationality. The extensive modularity allows for different combinations: full customization of size and color.

#### MULTIMEDIA

Protected shaver sockets, multistandard sockets, and step marker lamps for conveniently reaching the bathroom without having to turn on any bedroom light

**TV/SAT SOCKETS** 

MINIBAR