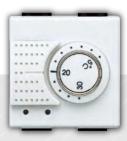

18.0°C 23.7°C 13:38 Ven 07 Gen bticing OK

ELECTRONIC AND DIGITAL THERMOSTAT

NEW BUS-SCS THERMOSTAT

#### THE RIGHT TEMPERATURE AT ANY TIME

Electronic and timer thermostats, now paired with a brand new product specifically designed for hotel rooms, managing both room temperature and fan speed.

SHAVER SOCKET