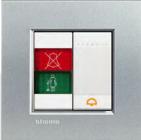

OUTSIDE THE ROOM: "DO NOT DISTURB - MAKE UP ROOM" INDICATOR, DOOR BELL

INSIDE THE ROOM: SUPPLY BADGE POCKET, "DO NOT DISTURB - MAKE UP ROOM" SELECTOR

#### "DO NOT DISTURB - MAKE UP ROOM" INDICATOR, DOOR BELL AND BADGE READER

DIGITAL THERMOSTAT