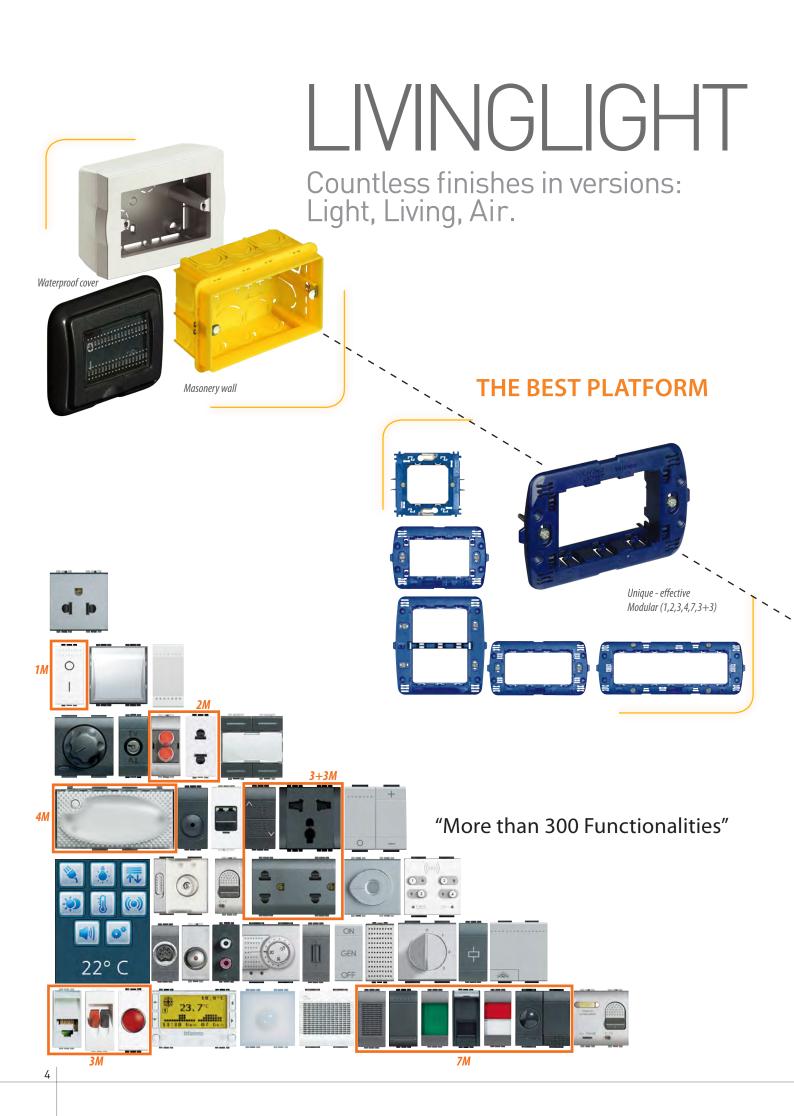

# **LIVING INTERNATIONAL** Soft and rounded shapes for a timeless design

# **DESIGN: CHOOSE ITALIAN REFINEMENT**

7 MODULES

HOTEL ROOM

GUIDE 5

# blicino

the whole hotel establishment, includes many more devices that are normally also used for other applications.

The BTicino offer for the rooms, and in wider terms for

Request the Livinglight catalogue and check the whole range of coverplates and functions