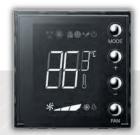

18.0°C 23.7°C 13:38 Ven 07 Gen bticing OK

ELECTRONIC AND DIGITAL THERMOSTAT

NEW BUS-SCS THERMOSTAT

#### THE RIGHT TEMPERATURE AT ANY TIME

Electronic and timer thermostats, now paired with a brand new product specifically designed for hotel rooms, managing both room temperature and fan speed.

SHAVER SOCKET