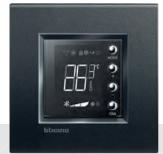

18.0°C 23.7°C 13:38 Ven 07 Gen bticing OK

ELECTRONIC AND DIGITAL THERMOSTAT

NEW BUS-SCS THERMOSTAT

#### THE RIGHT TEMPERATURE AT ANY TIME

Electronic and timer thermostats, now paired with a brand new product specifically designed for hotel rooms, managing both room temperature and fan speed.

SHAVER SOCKET

# Inside the room

DND AND MUR CONTROL DND (do not disturb) MUR (make up the room)

KEY CARD SWITCH with possibility of RFID technology recognition, for the activation of the functions inside the room

**DIGITAL THERMOSTAT** to set and adjust the temperature inside the room.