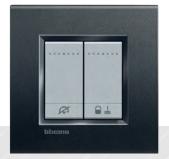

OUTSIDE THE ROOM: "DO NOT DISTURB - MAKE UP ROOM" INDICATOR, DOOR BELL

INSIDE THE ROOM: SUPPLY BADGE POCKET, "DO NOT DISTURB - MAKE UP ROOM" SELECTOR

#### "DO NOT DISTURB - MAKE UP ROOM" INDICATOR, DOOR BELL AND BADGE READER

DIGITAL THERMOSTAT

# In the corridor - outside the door

KEYCARD READER RFID technology, with DND (do not disturb) & MUR (make up the room) notifications, and bell pushbutton

**KEYCARD** RFID technology, credit card format, for access to the rooms

DND - MUR NOTIFICATIONS DND (do not disturb), MUR (make up the room) and bell pushbutton