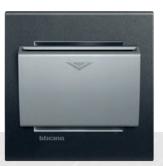

OUTSIDE THE ROOM: "DO NOT DISTURB - MAKE UP ROOM" INDICATOR, DOOR BELL

INSIDE THE ROOM: SUPPLY BADGE POCKET, "DO NOT DISTURB - MAKE UP ROOM" SELECTOR

#### "DO NOT DISTURB - MAKE UP ROOM" INDICATOR, DOOR BELL AND BADGE READER

DIGITAL THERMOSTAT

# In the corridor - outside the door

KEYCARD READER RFID technology, with DND (do not disturb) & MUR (make up the room) notifications, and bell pushbutton

**KEYCARD** RFID technology, credit card format, for access to the rooms

DND - MUR NOTIFICATIONS DND (do not disturb), MUR (make up the room) and bell pushbutton

# Inside the room

DND AND MUR CONTROL DND (do not disturb) MUR (make up the room)

KEY CARD SWITCH with possibility of RFID technology recognition, for the activation of the functions inside the room

**DIGITAL THERMOSTAT** to set and adjust the temperature inside the room.