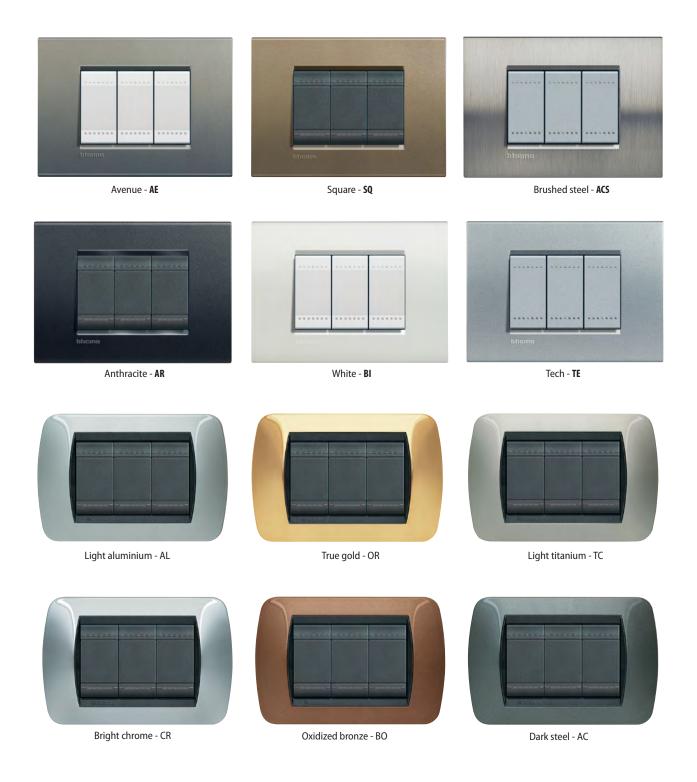

# blicino

the whole hotel establishment, includes many more devices that are normally also used for other applications.

The BTicino offer for the rooms, and in wider terms for

Request the Livinglight catalogue and check the whole range of coverplates and functions