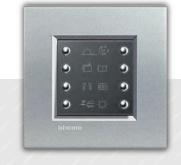

#### **CUSTOMIZABLE SWITCHES**

To easily control curtains, lighting, temperature, ...

In case of blackout it allows up to 3 hours of light: the security of always having a point of reference

8 KEY CONTROL to recall the scenarios (lighting, automation, climate, ...) inside the room.