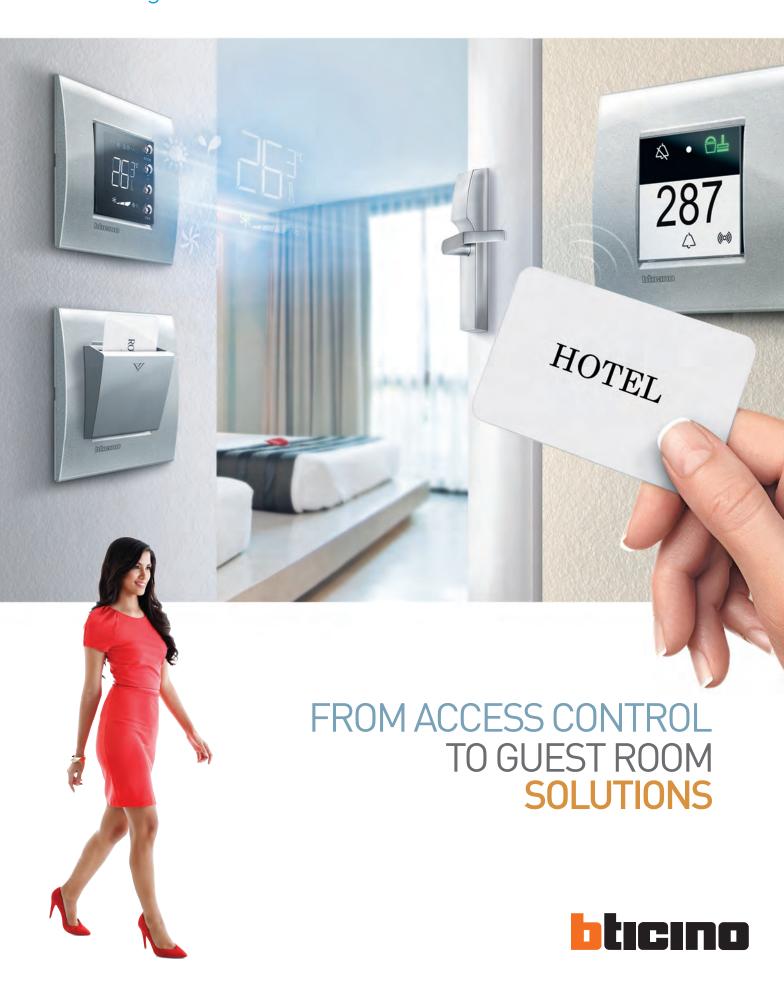

# HOTEL ROOM OFFER Product guide 2014

# HOTEL ROOM OFFER A complete range that meets all kinds of requirements

BTicino offers a specific system solution for each requirement. Designed to guarantee the best welcoming and control service without overlooking the environment, BTicino hotel offer brings together two aspects: the supervision, managed by Hotel personnel, and the management of the room by the Customer. Two separate worlds, that are however in constant communication.

## INSIDE THE ROOM

From access control to home automation, BTicino offers all the technological solutions for the hotel sector

- Access control
- Climate control (heating and cooling)
- Lighting control
- Automation management
- Wired and Wi-Fi network management
- Traditional devices (energy sockets, etc...)

### IN COMMON AREAS FOR CUSTOMERS

- CCTV
- Climate control (heating and cooling)
- Lighting control
- Automation management
- Sound system
- Wi-Fi data network management
- Emergency lighting
- Traditional devices (energy sockets, etc...)