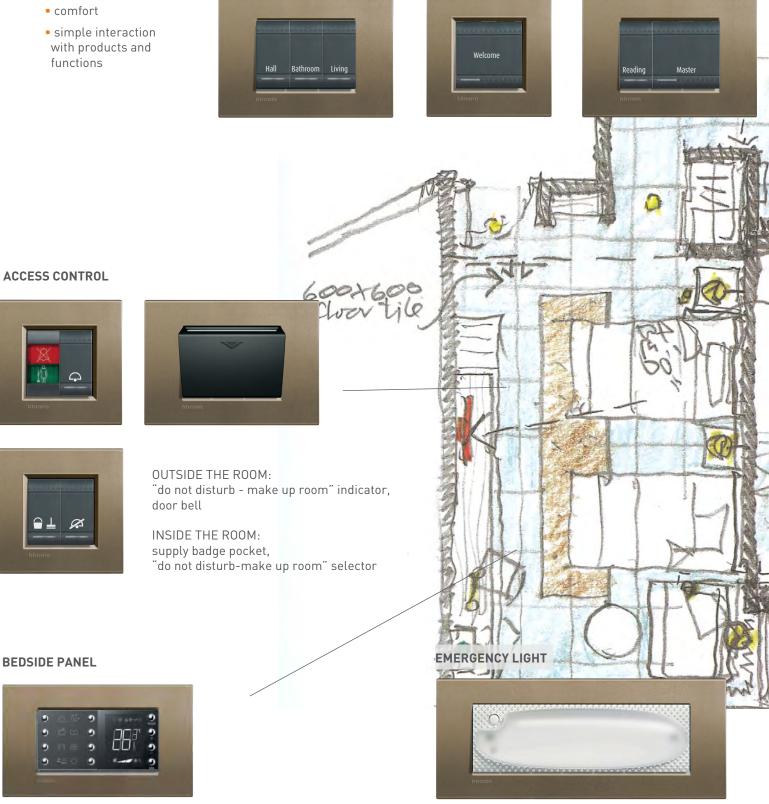

OUTSIDE THE ROOM: "DO NOT DISTURB - MAKE UP ROOM" INDICATOR, DOOR BELL

INSIDE THE ROOM: SUPPLY BADGE POCKET, "DO NOT DISTURB - MAKE UP ROOM" SELECTOR

#### EXTRA ATTENTION TO SAFETY

Step marker lamps for the night, emergency lights, alarm pull cords and protected razor sockets to ensure maximum safety at all times.

8 KEYS CONTROL (CUSTOMIZABLE)

#### THE RIGHT ATMOSPHERE, IN ONE MOVE

Thanks to the new MYHOME devices installed at the side of the bed is possible to recreate the desired atmosphere, adjusting lights, temperature, curtains.

#### **CUSTOMIZABLE SWITCHES**

To easily control curtains, lighting, temperature, ...

In case of blackout it allows up to 3 hours of light: the security of always having a point of reference